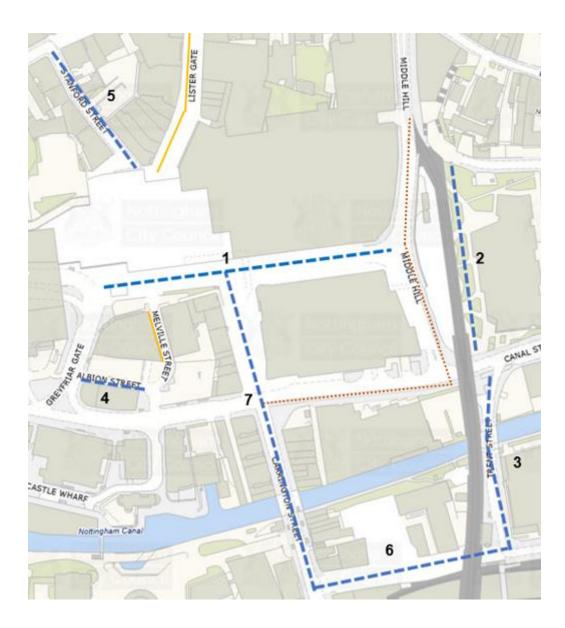

## Appendix 1 – Proposed Designated Consent Streets

| Ref.  | Proposed Consent Streets                                        | Current Designation |  |  |  |  |
|-------|-----------------------------------------------------------------|---------------------|--|--|--|--|
| 1.    | Collin Street                                                   | Prohibited          |  |  |  |  |
| 2.    | Sussex Street                                                   | Prohibited          |  |  |  |  |
| 3.    | Trent Street                                                    | Prohibited          |  |  |  |  |
| 4.    | Stanford Street                                                 | Prohibited          |  |  |  |  |
| 5.    | Albion Street                                                   | Prohibited          |  |  |  |  |
| 6.    | Station Street; From Carrington Street to Trent St.             | Undesignated        |  |  |  |  |
| 7.    | Carrington Street; From Collin Street to Station St.            | Prohibited          |  |  |  |  |
| Other | Other Streets in locality [not included in this recommendation] |                     |  |  |  |  |
|       | Lister Gate Consent                                             |                     |  |  |  |  |
|       | Melville Street                                                 | Consent             |  |  |  |  |
|       | Middle Hill                                                     | Prohibited          |  |  |  |  |
|       | Canal Street                                                    | Prohibited          |  |  |  |  |